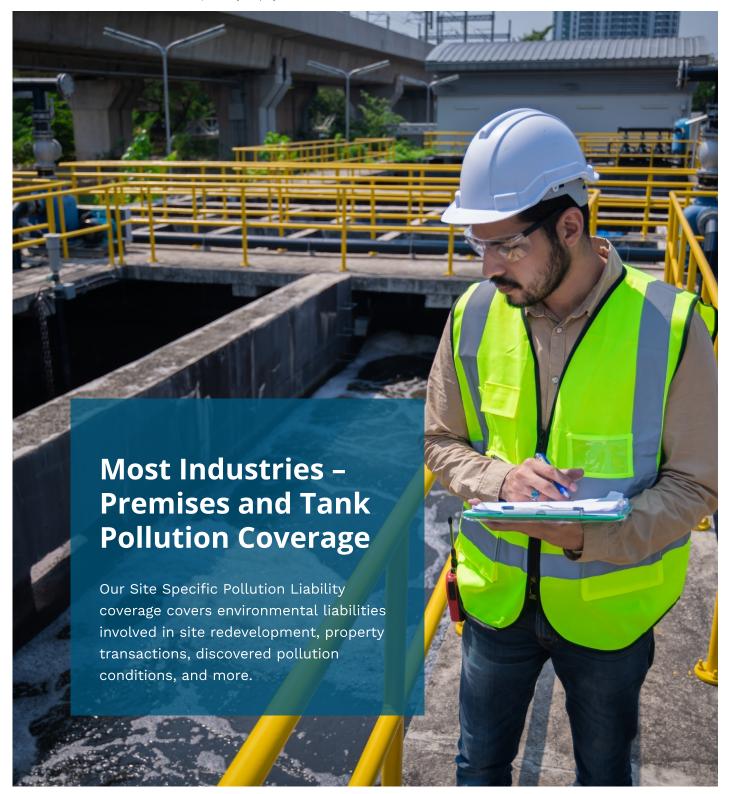

# Customized Insurance for Most Industries – Premises and Tank Pollution Coverage

Site Specific Pollution Liability coverage is an insurance policy with a broad set of coverages meant to protect your business from environmental threats.

It can cover environmental liabilities involved in:

- Site redevelopment
- Mergers and acquisitions
- Property transactions
- Requirements imposed by lenders during refinancing activities
- Discovered pollution conditions